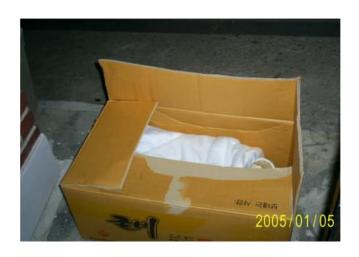

# A Baby Found in a Cardboard Box

On a cold early morning in May, 2007, a handicapped baby was found abandoned in front of our house. The baby was put inside a cardboard box which originally contained fish.