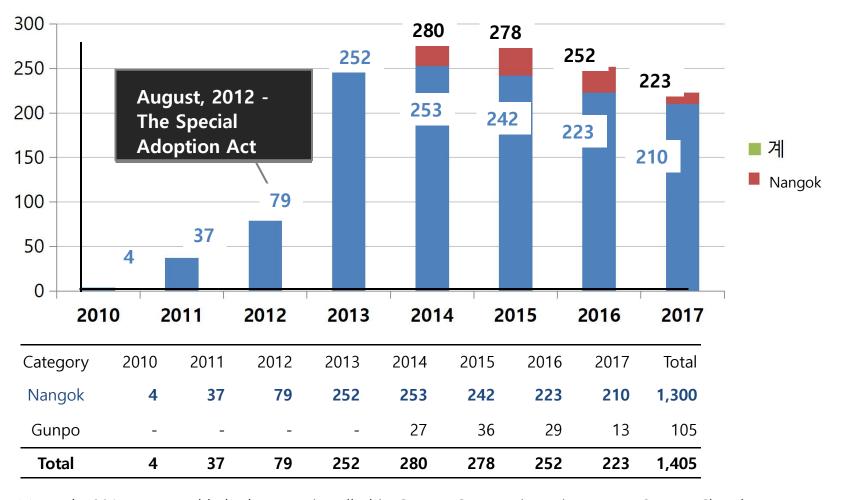

# Babies Left in the Baby Box by Year

The number of babies left in our baby box rapidly increased after 2012. The Special Adoption Act enforced in August, 2012 is behind the increase.

X In July, 2014, a second baby box was installed in Gunpo, Gyeonggi Province (New Canaan Church)

# Factors Related to Baby Abandonment in ROK

- Primary factor: Bad social/economic conditions for single mothers
- Secondary factor: The Special Adoption Act that obligates submission
   of a birth notification form when adopting a child

# **Baby Abortion and the Baby Box**

According to single mothers, the main reason that makes them bring their babies to the baby box is the Special Adoption Act, which requires people to submit a birth notification form when adopting a child.