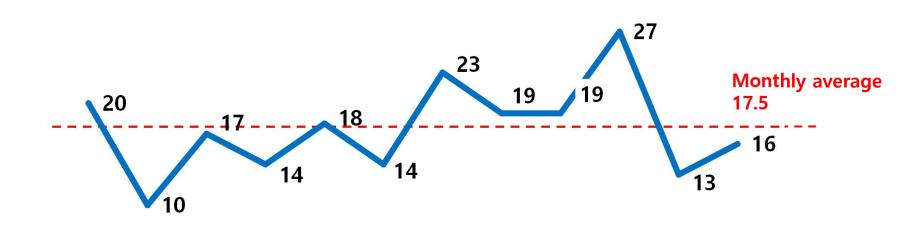

### The number of babies left in the baby box by month in 2017

Jan Feb Mar Apr May Jun Jul Aug Sep Oct Nov Dec (Unit: babies)