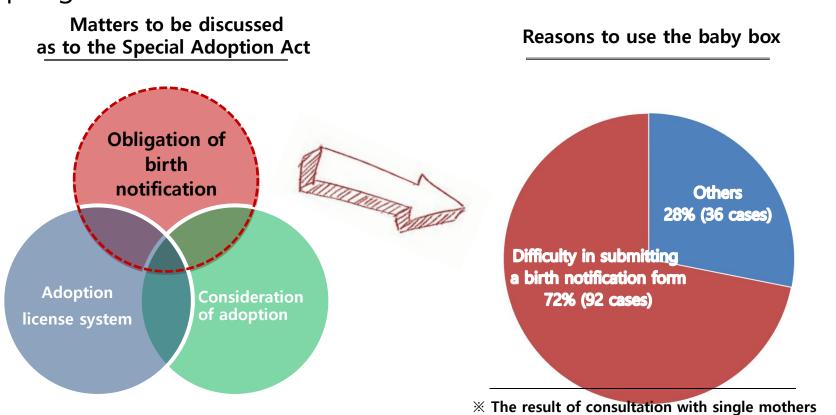

# Factors Related to Baby Abandonment in ROK

- Primary factor: Bad social/economic conditions for single mothers
- Secondary factor: The Special Adoption Act that obligates submission
   of a birth notification form when adopting a child

# **Baby Abortion and the Baby Box**

According to single mothers, the main reason that makes them bring their babies to the baby box is the Special Adoption Act, which requires people to submit a birth notification form when adopting a child.

who visited the baby box from January to

September, 2017