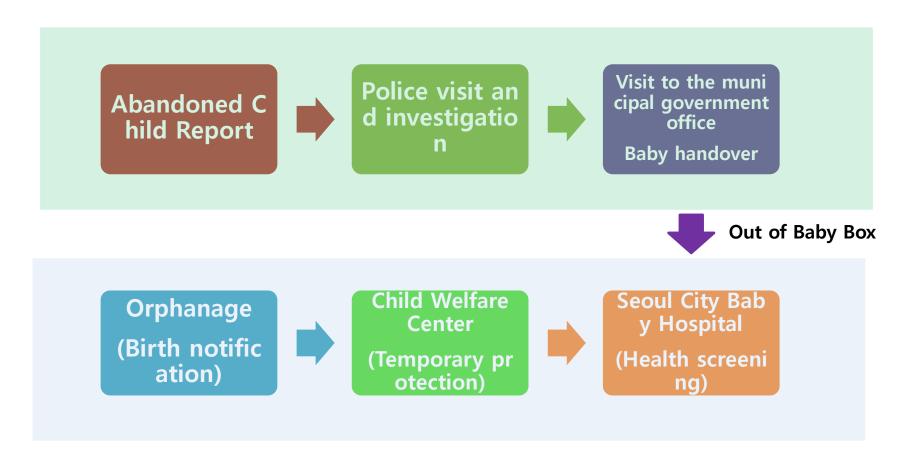

# **Baby Box Acceptance Procedure**

# Treatment of Babies After Calling the Police

- X The orphanage principal is given guardianship of the child and as such will register his/her birth within 6 months of entrance to the nursery.
  - The child will be protected in the nursing facility until 18 years old unless adopted before that time.