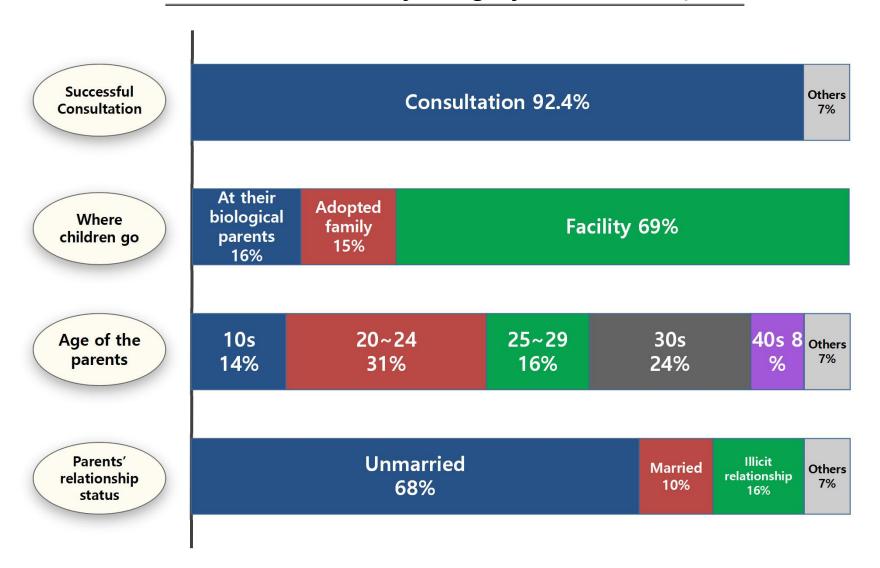

### **Attachment: Major Statistics Relating to Baby Box 2**

### Distribution ratio by category 2017 (210 subjects)

# **Attachment: Major Statistics Relating to Baby Box 3**