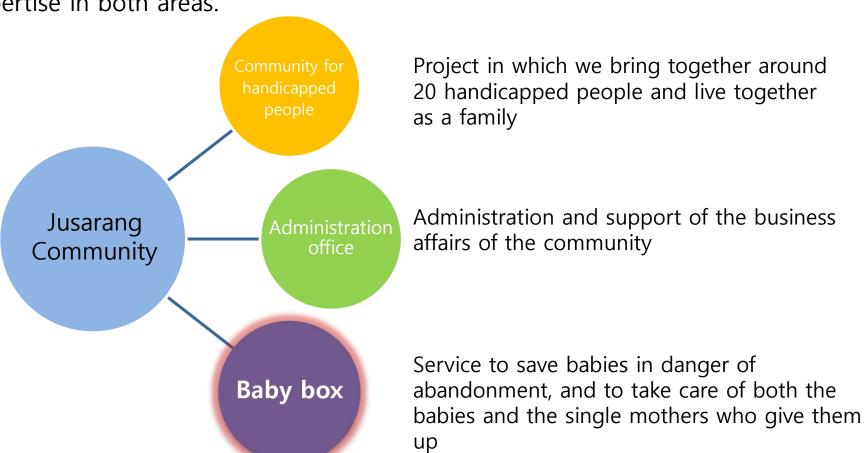

### Reaction of the Jusarang Community against the Change to the Law

After enforcement of the Special Adoption Act, we separated our social welfare business from our church so as to adapt to changes brought about thereby, and founded the Jusarang Community, in which we separated our community for handicapped people and our baby protection service so as to strengthen our expertise in both areas.