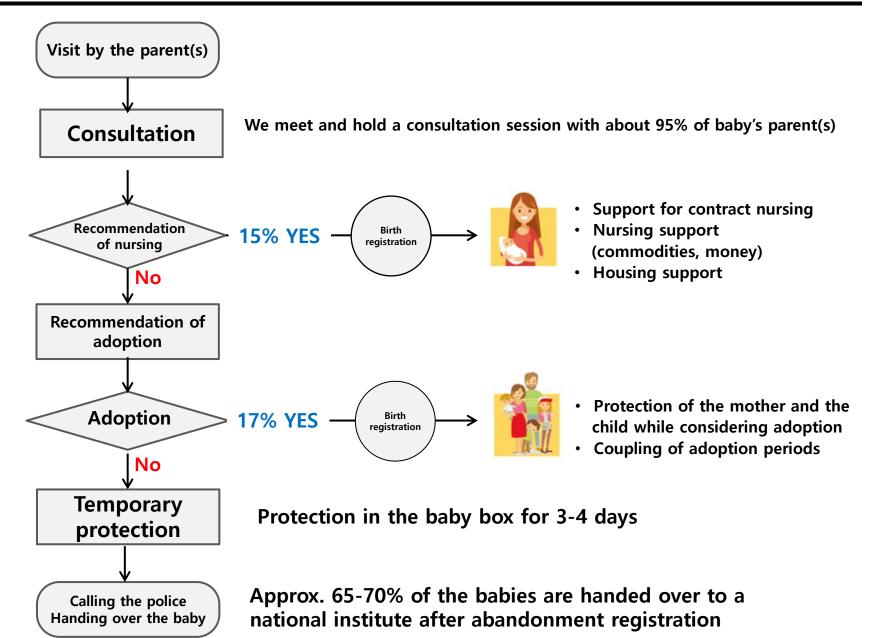

# The Consultation Process and Details of the Baby Box

### 1st Step

Admiration and appreciation: Formation of a rapport

### 2<sup>nd</sup> Step

Interview with the single mother: Creation of a consultation record

### 3<sup>rd</sup> Step

• Religious/ethical education, sex education, etc. "Let's not allow such misfortunes to happen again..."

### 4th Step

 Nursing education to the biological parent: Explanation of support offered by the baby box

# Recommendation of adoption: Explanation of support provided by the baby box

### 5<sup>th</sup> Step

Creation of a letter from the biological parent

### Baby item check

### 6th Step

Prayers for the baby and the parent offered by consultants