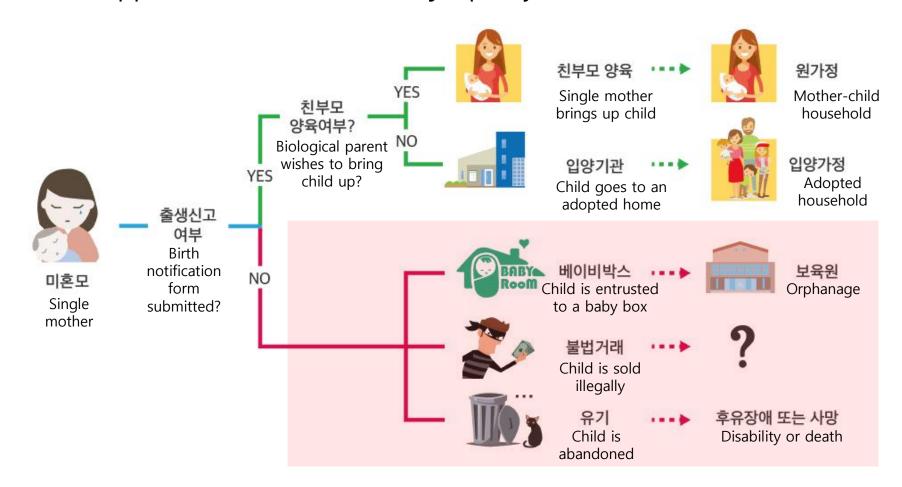

# Birth Notification and a Child's Future

A baby's future will follow distinctly different paths depending on whether or not the baby's biological parents submitted a birth notification form or not. If a birth notification form is not submitted, the baby's future right to life and happiness will be in serious jeopardy.