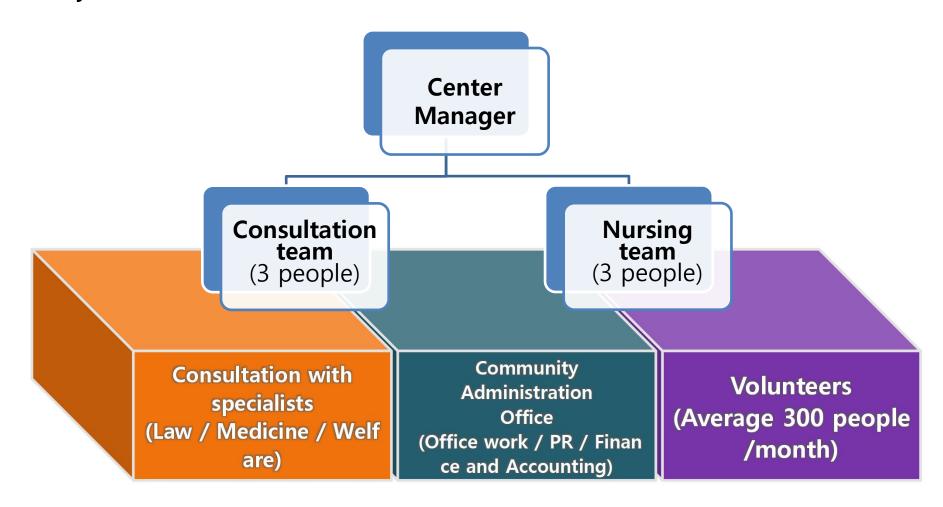

# **Baby Box Organization**

By increasing the number of staff, we have established a support system which offers a 24-hour consultation service and a nursing facility.