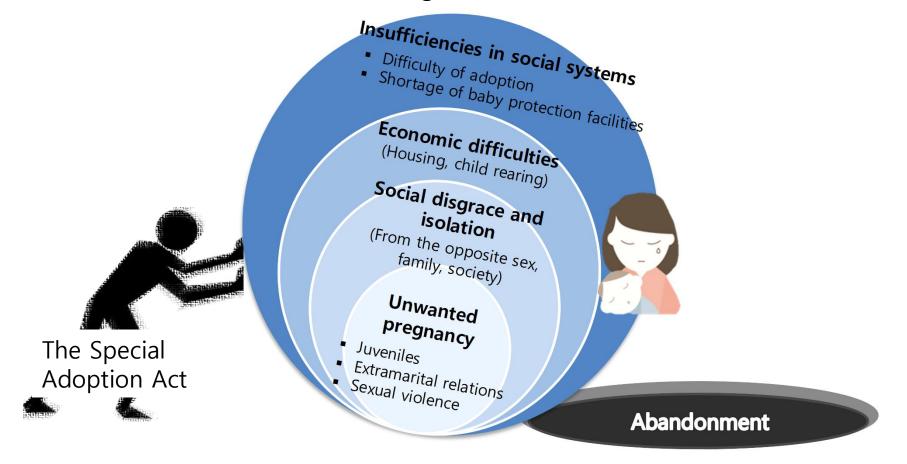

# Factors Related to Baby Abandonment in ROK

- Primary factor: Bad social/economic conditions for single mothers
- Secondary factor: The Special Adoption Act that obligates submission
   of a birth notification form when adopting a child

### Circumstances in which single mothers find themselves

# **Baby Abortion and the Baby Box**

According to single mothers, the main reason that makes them bring their babies to the baby box is the Special Adoption Act, which requires people to submit a birth notification form when adopting a child.

# Birth Notification and a Child's Future

A baby's future will follow distinctly different paths depending on whether or not the baby's biological parents submitted a birth notification form or not. If a birth notification form is not submitted, the baby's future right to life and happiness will be in serious jeopardy.