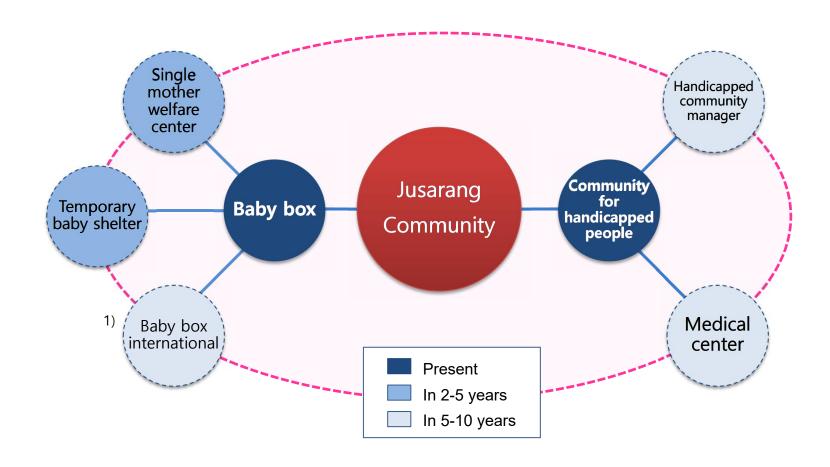

# **Future Plan**

### Pre-Baby Box Services

### Post-Baby Box Services

### Basic principle

- Augmentation of single mothers' level of welfare.
- Minimization of the number of babies brought to the baby box.

# **Vision of the Jusarang Community**

<sup>1)</sup> Management of an international 1-to-1 sponsorship program for children saved by our baby box via the installation of baby boxes overseas