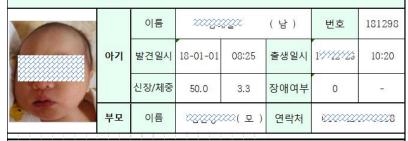

#### 아 기 기 록 부

#### 발견 당시 상황 기록

2018년 01월 01일 08:25분경 베이비박스에 남자 아기가 보호되었습니다.

발견 당시, 흰색 속싸개에 싸여 있었으며, 노랑 오리가 그려져 있는 흰색 배냇저고리를 입고 있었습니다.

알굴은 등근형이고, 피부는 약간 붉은 편이며, 머리숱이 적당한 아기입니다. 발견당시 몸무게는 3.3.kg, 키는 50cm 정도로 추정합니다.

#### 이후의 아기 행방

B형간염 1차 접종.

| 상 담 기 록 지 |                                             |                    |                |          |              |  |  |  |  |  |
|-----------|---------------------------------------------|--------------------|----------------|----------|--------------|--|--|--|--|--|
| 내담자       | :41 <u>2525</u>                             | 상담자                | 7 0 7 2 2 2    | 상담일자     | 2018-01-01   |  |  |  |  |  |
|           |                                             |                    | 김은정->최경자       | 상담시간     | 08:25        |  |  |  |  |  |
| 엄마 이름     | 417.18.18.18.18.18.18.18.18.18.18.18.18.18. | 연락처                | 010-727777     | 주민번호     | 98(>>>>>     |  |  |  |  |  |
| 아빠 이름     | 1112/11/2111                                | 연락처                | 010-3333783357 | 주민번호     | 96(///////// |  |  |  |  |  |
| 주 소       | 충청북도 청주                                     | \$499 <u>0</u> 040 |                | <u> </u> |              |  |  |  |  |  |